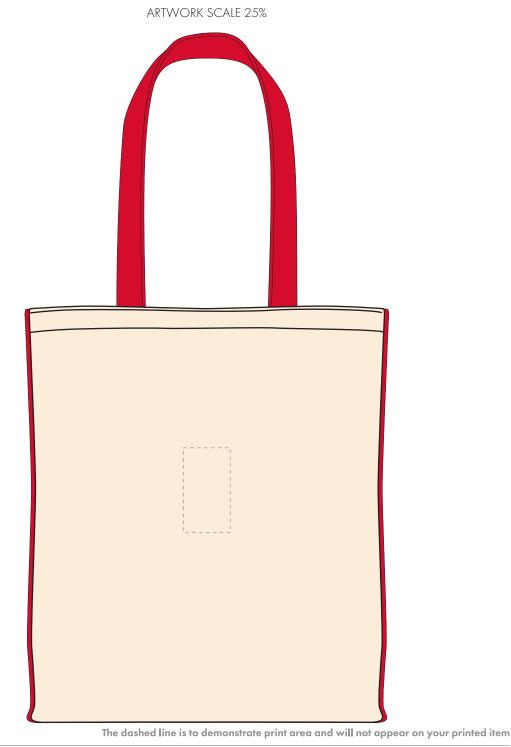

| ARTWORK SCALE 100%                   |    |
|--------------------------------------|----|
| Max embroidery area: 90mm x 50mm     |    |
| Trian emerciaery area. 7 emin 7 e em |    |
| ,                                    | 4  |
|                                      | 1  |
| 1                                    | 1  |
|                                      | 1  |
|                                      | į  |
| 1                                    | i  |
|                                      | 1  |
|                                      | 1  |
| į.                                   | į  |
|                                      | į. |
|                                      | i  |
|                                      | 1  |
|                                      | 1  |
|                                      | İ  |
|                                      | i  |
|                                      | 1  |
|                                      | 1  |
|                                      | 1  |
| į                                    | į  |
| i                                    | i  |
|                                      | ŀ  |
|                                      | 1  |
|                                      | 1  |
| į.                                   | į  |
|                                      | i  |
|                                      | 1  |
|                                      | 1  |
| 1                                    | 1  |
|                                      |    |
|                                      |    |